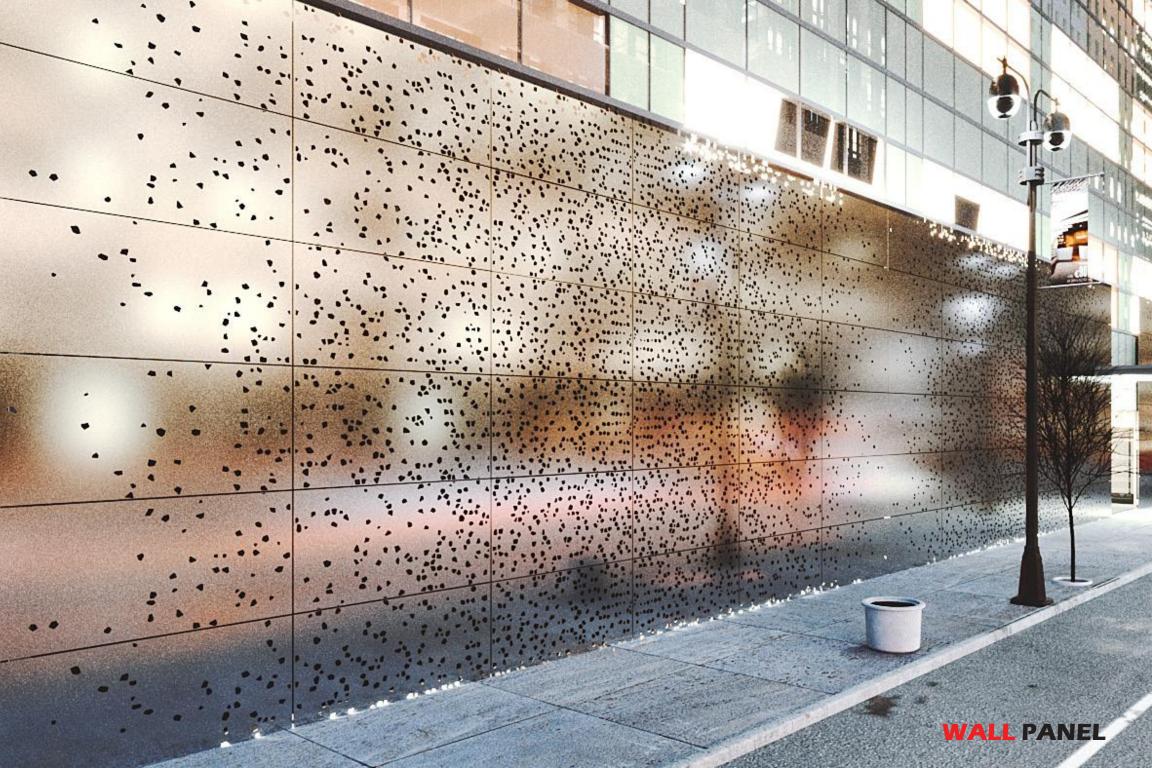

## WALL AND CEILING PANELS

SIZE 4'x 8' ∦ 4'x 10' ∦ Custom

### **INDOORS & OUTDOORS**

Refer to page 30 for material list