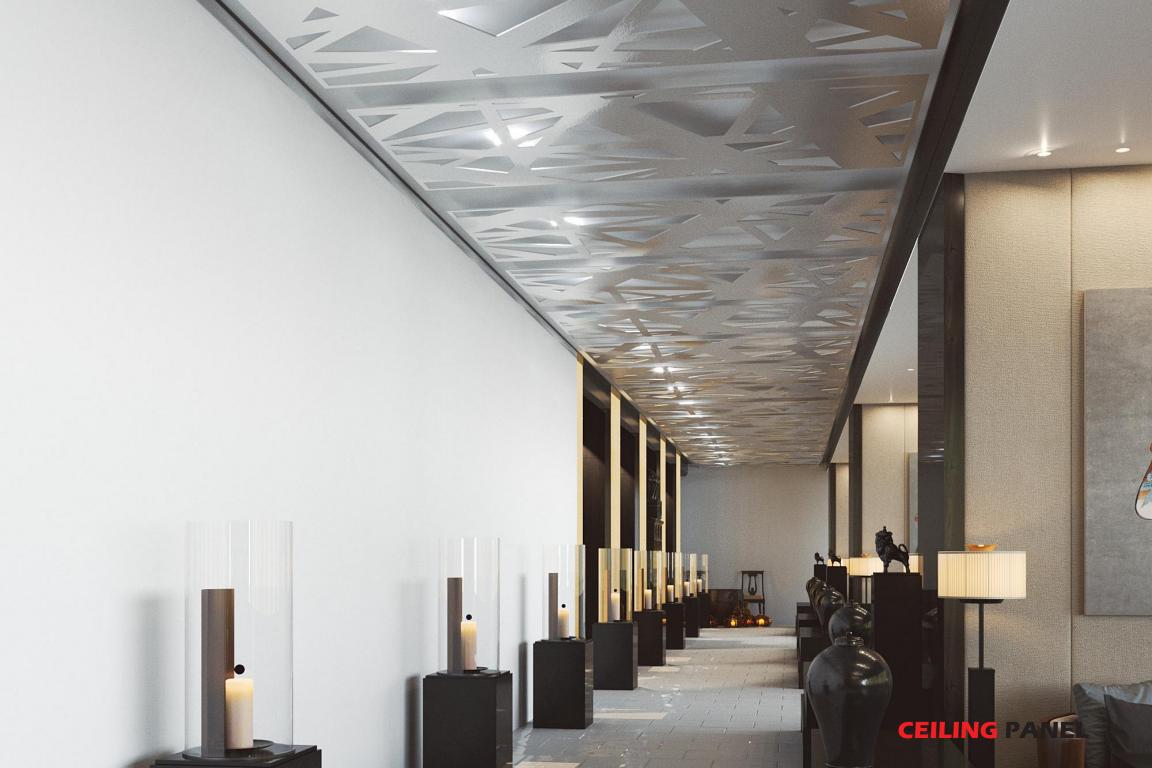

## WALL AND CEILING PANELS

SIZE 4'x 8' ∦ 4'x 10' ∦ Custom

### **INDOORS & OUTDOORS**

Refer to page 30 for material list