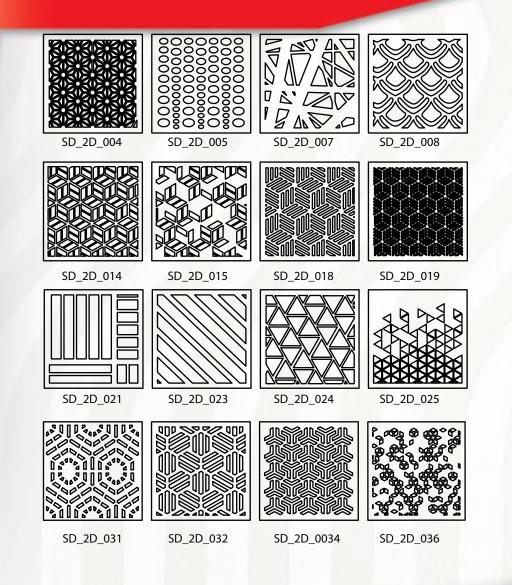

d Outdoor solutions.

SPACE DIVIDERS p. 3

#### PANELS p.7

#### 3D PANELS p. 15

ARCHITECTURAL ART p. 21

PATTERNS p. 27

# SPACE DIVIDERS PANELS

**SIZE** 4'x 8' // 4' x 10' // Custom

## **INDOORS & OUTDOORS**

Refer to page 30 for material list



## WALL AND CEILING PANELS

SIZE 4'x 8' ∦ 4'x 10' ∦ Custom

#### **BACKLIT OPTION**

INDOORS & OUTDOORS Refer to page 30 for material list







**SIZE** 8'H // 10 H // Custom

### **INDOORS & OUTDOORS**

Refer to page 30 for material list

# WALL AND CEILING 3D PANELS





2

SEND ALL RELEVANT INFORMATION TO INFO@SECTISDESIGN.COM

> DISCUSS YOUR PROJECT WITH A MEMBER OF OUR TEAM

3 DESIGN DEVELOPMENT AND APPROVAL

> (4) MANUFACTURING AND INSTALLATION

## ARCHITECTURAL ART CUSTOM







#### **CUSTOM ARCHITECTURAL ART**

# **OUR PATTERNS**





## STANDARD MATERIALS

PLYWOOD

BAMBOO PLYWOOD

MDF

HDPE PVC ACRYLIC PHENOLIC ACOUSTIC MATERIALS

ALUMINUM COMPOSITE SOLID ALUMINUM









Narriott

SHOMA



#### **CONTACT US**

€ 786.452.1891

Q

- info@sectisdesign.com
  - 2921 nw 6<sup>th</sup> ave. Miami, FL. 33127
- www.sectisdesign.com
  - 🚱 @sectisdesign