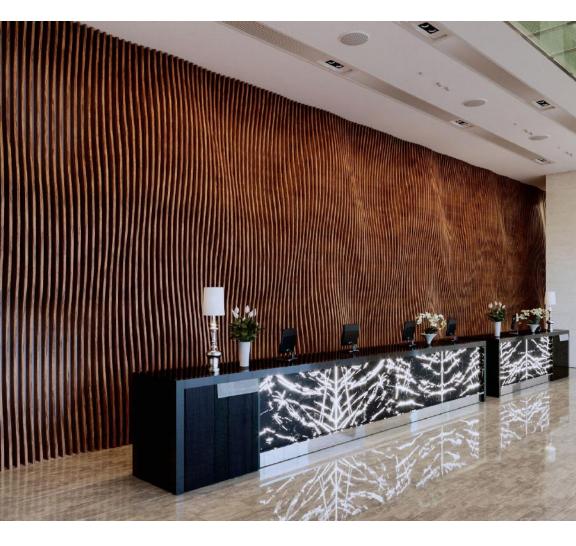

# SPACE DIVIDERS PANELS

**SIZE** 4'x 8' // 4' x 10' // Custom

## **INDOORS & OUTDOORS**

Refer to page 30 for material list