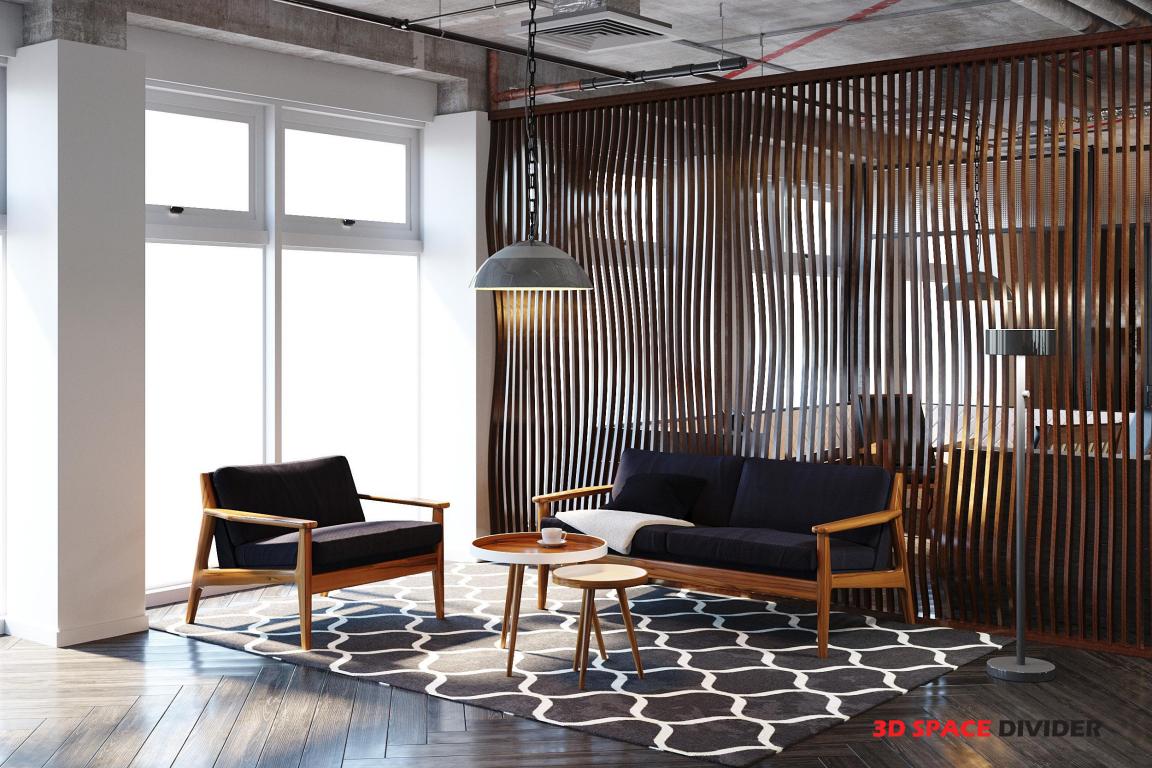

# SPACE DIVIDERS PANELS

**SIZE** 4'x 8' // 4' x 10' // Custom

## **INDOORS & OUTDOORS**

Refer to page 30 for material list