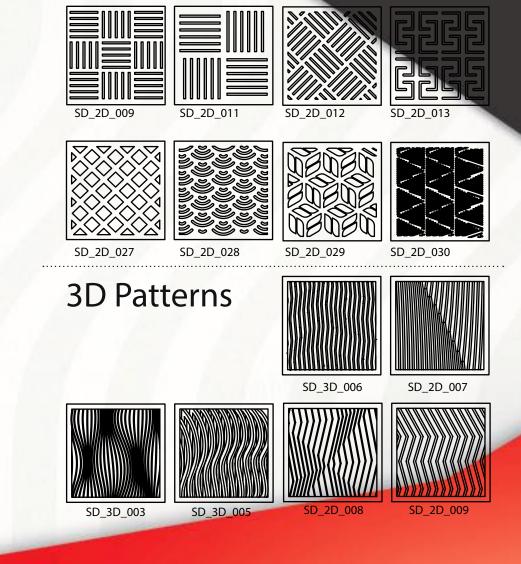

Outdoor solutions.

SPACE DIVIDERS p. 3

#### PANELS p.7

#### 3D PANELS p. 15

ARCHITECTURAL ART p. 21

PATTERNS p. 27

# SPACE DIVIDERS PANELS

**SIZE** 4'x 8' // 4' x 10' // Custom

## **INDOORS & OUTDOORS**

Refer to page 30 for material list



## WALL AND CEILING PANELS

SIZE 4'x 8' ∦ 4'x 10' ∦ Custom

#### **BACKLIT OPTION**

INDOORS & OUTDOORS Refer to page 30 for material list







**SIZE** 8'H // 10 H // Custom

### **INDOORS & OUTDOORS**

Refer to page 30 for material list

# WALL AND CEILING 3D PANELS





2

SEND ALL RELEVANT INFORMATION TO INFO@SECTISDESIGN.COM

> DISCUSS YOUR PROJECT WITH A MEMBER OF OUR TEAM

3 DESIGN DEVELOPMENT AND APPROVAL

> (4) MANUFACTURING AND INSTALLATION

## ARCHITECTURAL ART CUSTOM







#### **CUSTOM ARCHITECTURAL ART**

# **OUR PATTERNS**





## STANDARD MATERIALS

PLYWOOD

BAMBOO PLYWOOD

MDF

HDPE PVC ACRYLIC PHENOLIC ACOUSTIC MATERIALS

ALUMINUM COMPOSITE SOLID ALUMINUM









Narriott

SHOMA



#### **CONTACT US**

€ 786.452.1891

Q

- info@sectisdesign.com
  - 2921 nw 6<sup>th</sup> ave. Miami, FL. 33127
- www.sectisdesign.com
  - 🚱 @sectisdesign